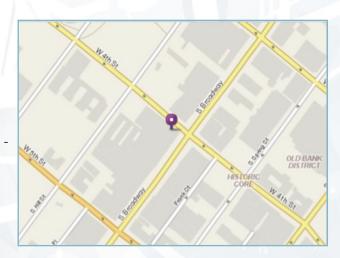

## JUNIPERO SERRA STATE BUILDING

320 West 4th Street Los Angeles, CA 90013 (On 4th between Hill and Broadway)

Accessible via the Metro Red Line Pershing Square Stop-4th Street exit

COMPLIMENTARY PARKING IS AVAILABLE ACROSS THE STREET AT JOE'S AUTO PARKS