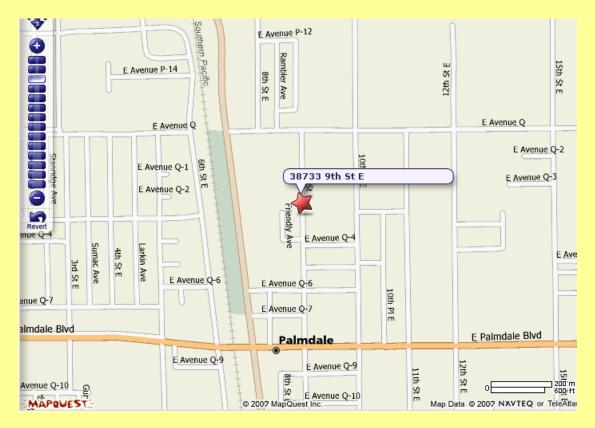

## Where: Business Office (place where I work) 38733 E 9th St. Ste. N. PALMDALE, CA 93550, Midtown Sheriff's Station.

Please join Krisna at her California Debate Watch House Party on December 10th! As you may know the Senator has been busy voicing her vision for America and voters across California are listening. While all the major candidates are debating the issues